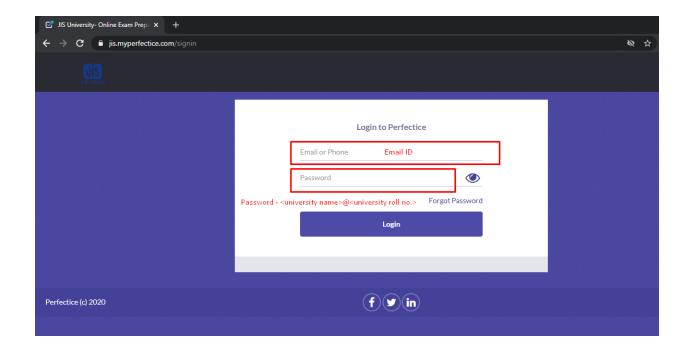

# You can also use the App JIS PERFECTICE APP

Just make sure your device's camera works fine.

Log In with your email id Password: Shared in your email <university name>@<university roll no.>

You will be able to login only 30 minutes before the test's start timings and at other times your login will be BLOCKED.