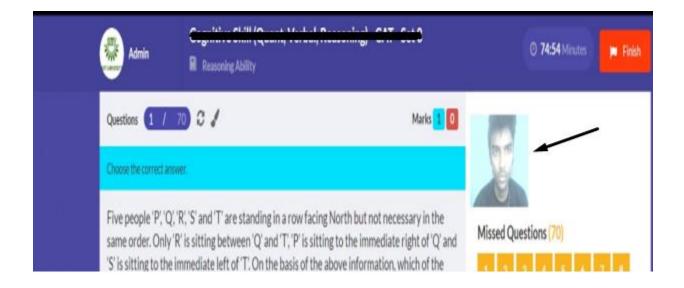

## • STEP 5.2

Check if the camera option is allowed.

You will see the camera option in which your face is visible.

Then,
Click on TAKE TEST and START.

Make sure that your face is visible in the camera and you don't open any other tab.

FINISH as soon as TEST is completed.