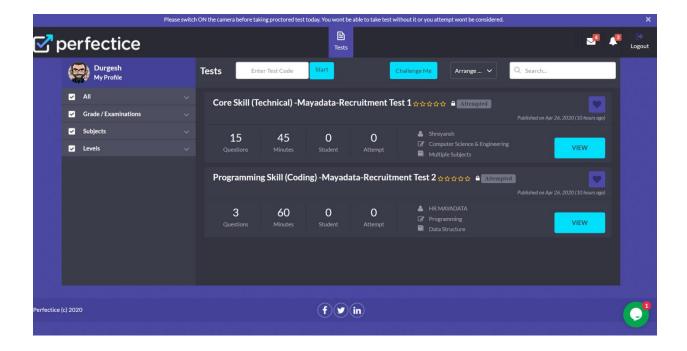

# Click on Tests section. Click Take Test.

# Step 4

Make sure that your camera option is enabled.