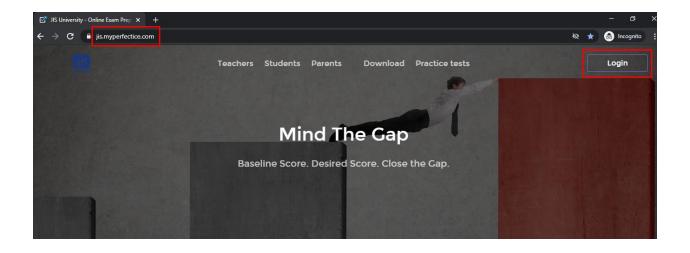

# **Enter URL: jis.myperfectice.com**

# You can also use the App JIS PERFECTICE APP

Just make sure your device's camera works fine.

Log In with your email id Password: Shared in your email <university name>@<university roll no.>

You will be able to login only 30 minutes before the test's start timings and at other times your login will be BLOCKED.