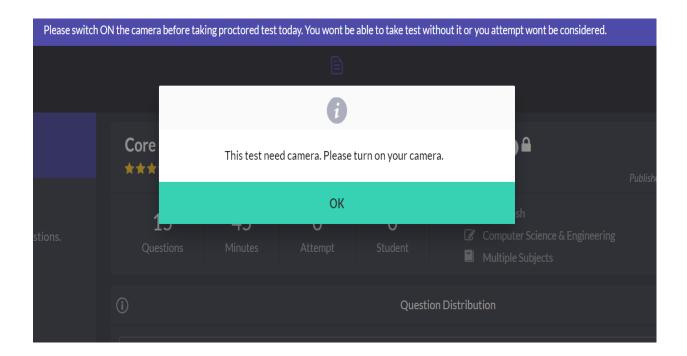

# Step 4

Make sure that your camera option is enabled.

## • STEP 5.2

Check if the camera option is allowed.

You will see the camera option in which your face is visible.

Then,
Click on TAKE TEST and START.

Make sure that your face is visible in the camera and you don't open any other tab.