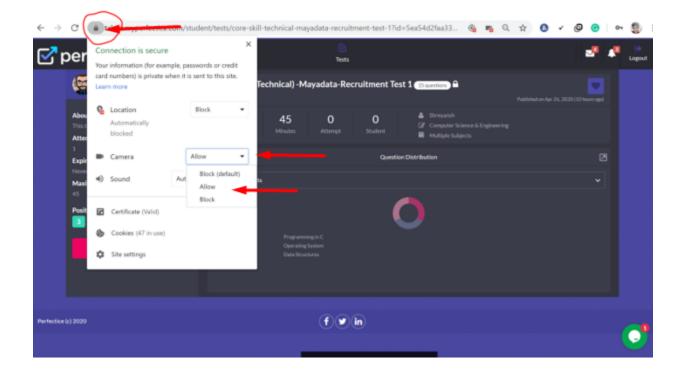

## • STEP 5.2

Check if the camera option is allowed.

You will see the camera option in which your face is visible.

Then,
Click on TAKE TEST and START.

Make sure that your face is visible in the camera and you don't open any other tab.