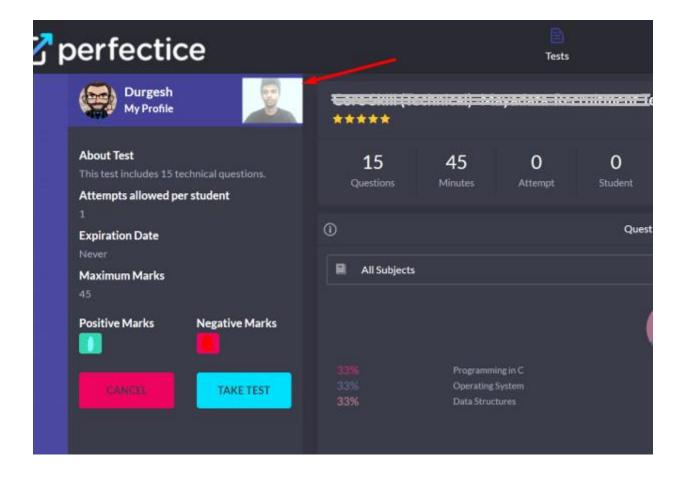

## • STEP 5.2

Check if the camera option is allowed.

You will see the camera option in which your face is visible.

Then,
Click on TAKE TEST and START.

Make sure that your face is visible in the camera and you don't open any other tab.