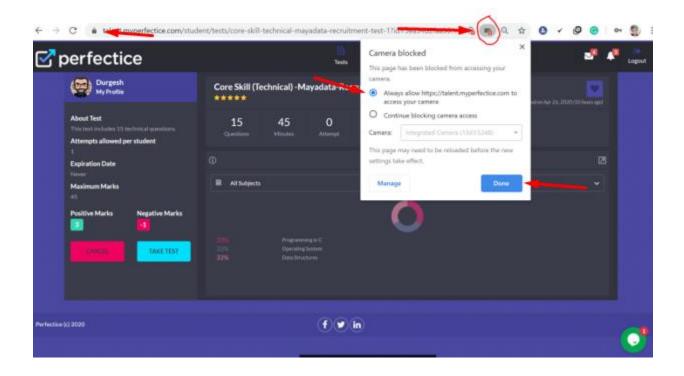

Camera Projecting Application.
- 10. Your web-browser should be **latest** must allow the platform to access the laptop camera.
- 11. Check your laptop -camera hardware settings and make sure it is working fine before taking the test.
- 12. Do not switch off the camera in between the test.



### • **STEP 1**



# **Enter URL: jis.myperfectice.com**

# You can also use the App JIS PERFECTICE APP



Just make sure your device's camera works fine.





Log In with your email id Password: Shared in your email <university name>@<university roll no.>

You will be able to login only 30 minutes before the test's start timings and at other times your login will be BLOCKED.





# Click on Tests section. Click Take Test.



# Step 4



Make sure that your camera option is enabled.



# • Step 5.1



# Click on: Always Allow option Done.



## • STEP 5.2



Check if the camera option is allowed.





You will see the camera option in which your face is visible.

Then,
Click on TAKE TEST and START.





Make sure that your face is visible in the camera and you don't open any other tab.

FINISH as soon as TEST is completed.



# For any assistance drop a screenshot of your issue the WhatsApp:

Aditi: 9470332597

Sreya: 82748 63585

Or mail to myperfectice.jisgroup@gmail.com

# **THANK YOU**